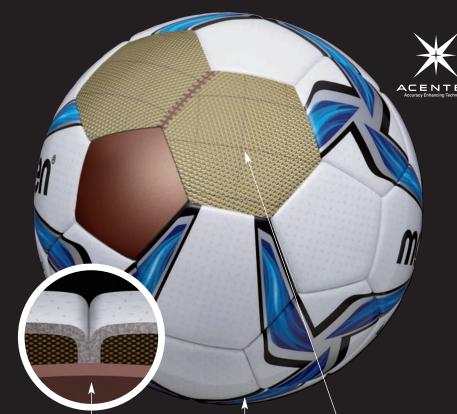

#### **Cross Fusion Bonding**

Molten have replaced traditional hand-sewing with a cross-fusion bonding technique for a smooth, seamless surface and quicker, more sensitive ball touch. As a result, ACENTEC goes where you want it to go, with minimum absorbency and maximum abrasion resistance. This surface finishing technology ensures that the surface of the ball is uniform. The result is a ball with identical friction at every point on the moment of impact the ball rotates at a uniform speed, which contributes to greater accuracy in every shot and pass.

## Enhanced Multi-layer Architecture

ACENTEC incorporates advanced lamination technology and adopts the latest mechanical manufacturing techniques. The resulting multi-layer architecture drastically enhances ball roundness, shape retention and durability.

### Optimized Panel Construction

Engineered foam is wrapped in a skin of high-performance polyurethane for finer ball control and excellent bounce. The innovative panel construction provides a high degree of elasticity.